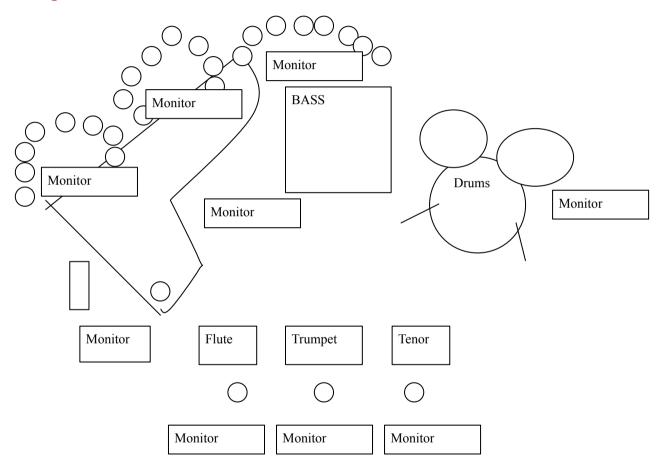

# STAGE PLAN AMINA FIGAROVA SEXTET and MATSIKO WORLD ORPHAN CHOIR

**Set up with RISERS:** 

### **Microphones:**

Piano: 2 neumann or similar Amina: 1 announcement micro Flute: 1 Sure SM81 microphone Trumpet: 1 Sure SM 57 mic Tenorsax: 1 mic + 1 line for soprano mic (own mic)

Bass: 1 line out and 1 microphone

Drums: 2 overhead

For outside/festival stage: full mic

drums

CHOIR: 6 microphones plus 3 hand held mics, preferable wireless

### **Monitors:**

Piano 1

Flute1

trumpet 1

Tenorsax: 1

Bass 1

drums 1

CHOIR 3