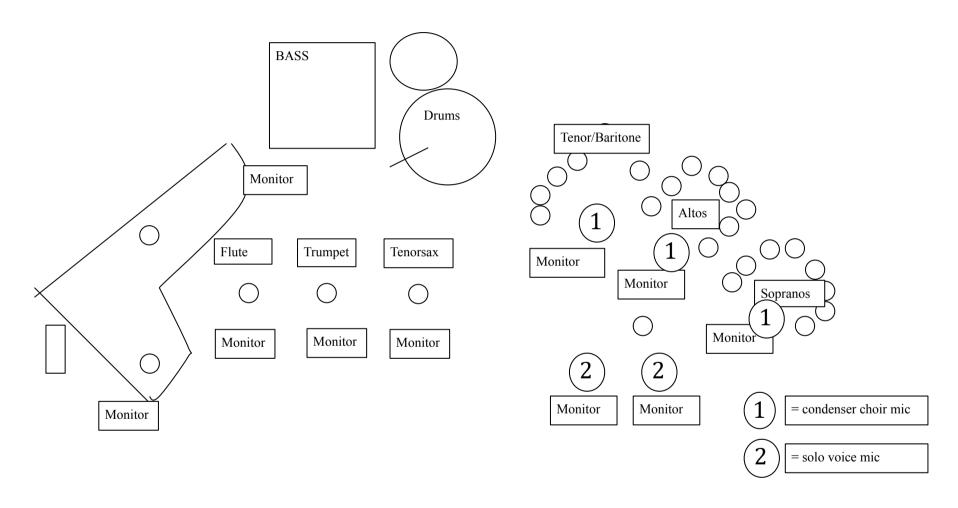

## **Set up with WITHOUT RISERS:**

### **Instruments needed:**

Good tuned concert-grandpiano such as Steinway, Bosendorfer, Fazioli, Yamaha C7 or equivalent quality, with adjustable stool

Professional Acoustic four string Double bass preferable with adjustable bridge, with pickup and bass amplifier

Jazz drumset with 18 inch bass drum

Reverb for the flute in FOH **STAGE:** 

5 MUSIC STANDS

Choir on platforms surrounding the grand piano, preferable 3 platforms of 4 by 8 feet, 16 inch high

#### SETUP WITH RISER: SETUP WITHOUT RISER: